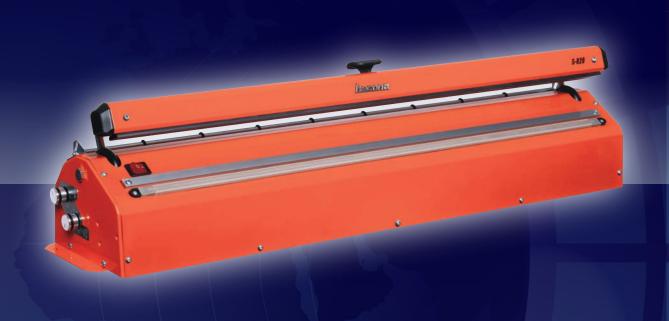

# 5-820

# HEAVY DUTY IMPULSE HEAT SEALER WITH INTEGRAL CUTTER

A semi-automatic sealing machine that can be used to securely seal filled bags or produce bags from roll material. Suitable for sealing PE, PP and PVC films, or laminated film with a sealable inside layer.

## HEAVY DUTY IMPULSE HEAT SEALER WITH INTEGRAL CUTTER

### Features include:

- > Powder coated extruded aluminium sealing bar and pressed steel body
- > Integral sealing wire tensioning unit
- > Gas spring controlled, electromagnetically locking sealing bar
- > Manual or footpedal actuation
- > Welding and cooling time electronically controlled
- > Separately adjustable welding and cooling time
- > Automatic opening of sealing jaws
- > Built-in thread tension welding unit
- > 5mm wide single seal
- > Integral safety cutter
- > Weld length 800mm, cutting width 820mm
- > Usage guide: 200-400 seals per shift

#### **Benefits include:**

- > No mechanical switches for optimum reliability
- > Tension unit maintains consistent seal
- > Extruded sealer bar and steel body increase strength and safety

PPEHMS Optional mobile