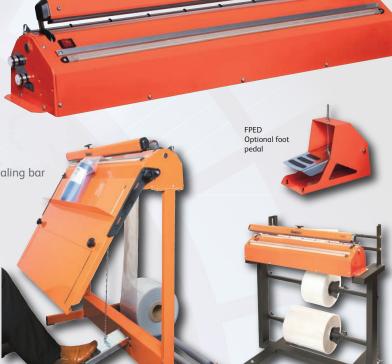

#### **Benefits include:**

- > No mechanical switches for optimum reliability
- > Tension unit maintains consistent seal
- > Extruded sealer bar and steel body increase strength and safety

PPEHMS Optional mobile

heater station

Max. 150 micron BOPP - Biaxially oriented polypropylene

Shown with

film holder

optional stand.

foot pedal and

Machine weight (kg): 22.4 Packed machine weight (kg): 23.9

Packed machine size (mm): 1050 x 260 x 230