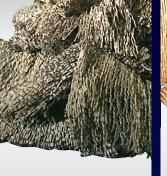

Eco-friendly void fill created from your waste cartons

Protective matting option from your used cartons on demand