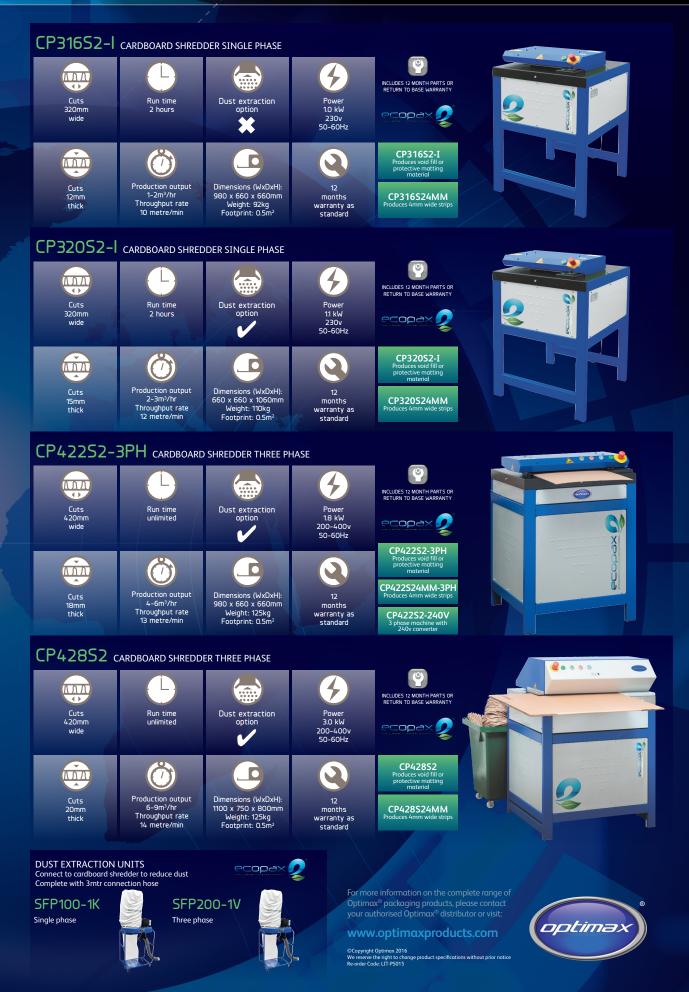

## Cardboard Shredders

## Ecopax Cardboard Shredders create void fill from waste cardboard

- > Ecopax Converters turn small quantities of old cardboard into lots of packaging material within a short time.
- > Ecopax Converters create either Void Fill or Protective Matting Material which reduces packaging costs and is ecologically beneficial.
- Operator-friendly feeding of cartons with punched measuring scale for precise packaging units.
- > Various sizes of cardboard boxes are automatically processed and tailored in a single step.
- > Standard dust extraction device built into most models.

## The Ecopax cardboard shredder range includes two improved energy-efficient models

All Ecopax shredders still feature all the benefits you expect from this quality brand but the range now includes machines with an equally powerful but lower energy operating system.

Energy-efficient drive technology powered through a frequency inverter gives:

- High motor torque even at low speeds for more powerful shredding action
- > Low maintenance reduces loss of productivity through downtime
- Power consumption reduced by 30 % !

30% Energy Saving

extraction device built into all models (except CP316S2-I)

>New IEC/EN 60204-1 complian circuit breaker

Go to www.optimaxproducts.com to see the range of Optimax Ecopax Cardboard Shredders in action